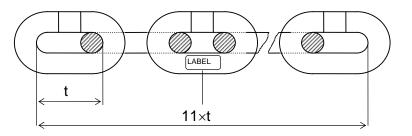

Hook opening measurement (a2)

Chain wear measurement (11 x t)

| Date                          |                        | Hour co                            | unter                                          |                        |
|-------------------------------|------------------------|------------------------------------|------------------------------------------------|------------------------|
| General condition<br>of hoist | Safety latch condition | Chain cleanness and<br>lubrication | Function of upper<br>and lower limit<br>switch | PBS câble<br>condition |
| Lower Hook<br>Opening         | Upper Hook<br>Opening  | Chain measurement<br>(11xt)        | Clutch setting value                           | Brake air gap          |
| Remarks and other             | checks                 |                                    |                                                |                        |
| Name of inspector             |                        | Visa                               |                                                |                        |