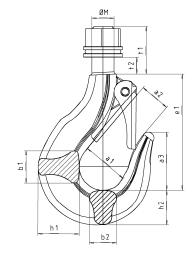

Hook opening measurement (a2)

Chain wear measurement (11 x t)

| Date                          |                        | Hour co                            | unter                                          |                        |
|-------------------------------|------------------------|------------------------------------|------------------------------------------------|------------------------|
| General condition<br>of hoist | Safety latch condition | Chain cleanness and<br>lubrication | Function of upper<br>and lower limit<br>switch | PBS câble<br>condition |
| Lower Hook<br>Opening         | Upper Hook<br>Opening  | Chain measurement<br>(11xt)        | Clutch setting value                           | Brake air gap          |
| Remarks and other             | checks                 |                                    |                                                |                        |
| Name of inspector             |                        | Visa                               |                                                |                        |